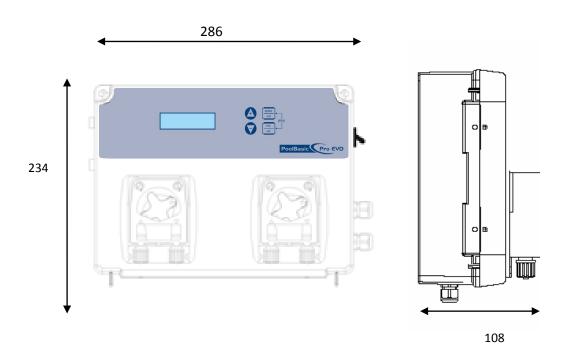

| Р          | Α | 0         | 000          |      |  |  |  |  |  |

#### **RESUME TABLE**

| CODE  |         |         |      |      | VALUES |          |            |                     |  |
|-------|---------|---------|------|------|--------|----------|------------|---------------------|--|
| MODEL | MEASURE | VERSION | TYPE | PUMP | POWER  | FLOWRATE | TUBES      | INSTALLATION<br>KIT |  |
| S     | PM      | BA      | S    | Р    | 230VAC | 1,5 - 5  | Santoprene | INCLUDED            |  |
| S     | XD      | ВА      | S    | Р    | 230VAC | 1,5 - 5  | Santoprene | INCLUDED            |  |
| S     | хс      | BA      | S    | Р    | 230VAC | 1,5 - 5  | Santoprene | INCLUDED            |  |

# PERISTALTIC DOSING PUMP Double Pumps \_ Pool Basic Pro



#### **DIMENSIONS**