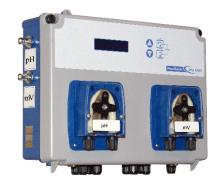

### PERISTALTIC DOSING PUMP Double Pumps \_ Pool Basic Pro

The PoolBasic Display is a high level professional pump suitable for use in Swimming Pool markets.

## PERISTALTIC DOSING PUMP Double Pumps \_ Pool Basic Pro

# PERISTALTIC DOSING PUMP Double Pumps \_ Pool Basic Pro