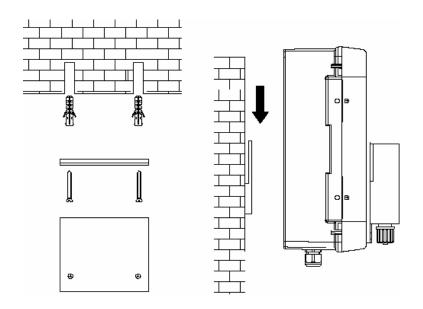

| Р          | Α | 0         | 000          |      |  |  |  |  |  |

#### **RESUME TABLE**

| CODE  |         |         |      |      | VALUES |          |            |                     |  |
|-------|---------|---------|------|------|--------|----------|------------|---------------------|--|
| MODEL | MEASURE | VERSION | TYPE | PUMP | POWER  | FLOWRATE | TUBES      | INSTALLATION<br>KIT |  |
| S     | PM      | BA      | S    | Р    | 230VAC | 1,5 - 5  | Santoprene | INCLUDED            |  |
| S     | XD      | ВА      | S    | Р    | 230VAC | 1,5 - 5  | Santoprene | INCLUDED            |  |
| S     | хс      | BA      | S    | Р    | 230VAC | 1,5 - 5  | Santoprene | INCLUDED            |  |

# PERISTALTIC DOSING PUMP Double Pumps \_ Pool Basic Pro



#### **DIMENSIONS**